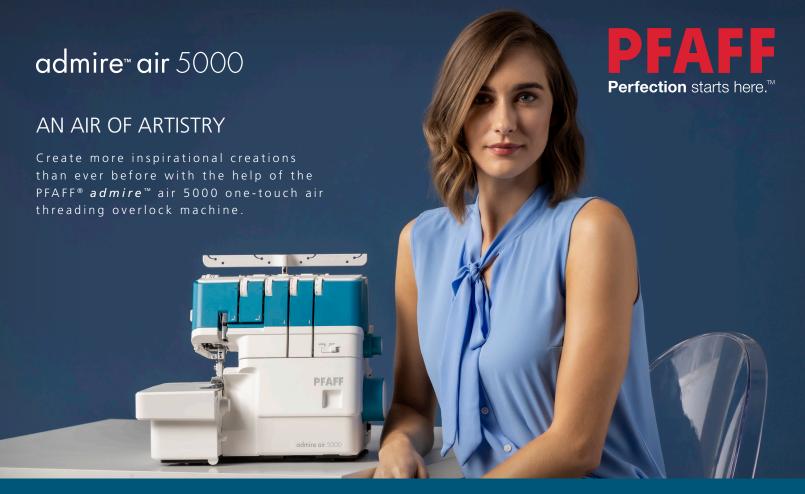

# **Air Threading Loopers**

With the PFAFF® admire™ air 5000 one-touch air threading overlock, you can effortlessly thread the machine loopers with the push of a lever.