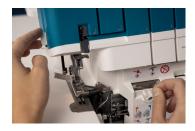

# FEATURE AND BENEFITS







# **Air Threading Loopers**

With the PFAFF® admire™ air 5000 one-touch air threading overlock, you can effortlessly thread the machine loopers with the push of a lever.

#### Built-In Needle Threader

Efficiently thread both the right and left position needles with an adjustable, built-in needle threader.

# **Differential Feed**

Adjustable for perfectly even seams, no stretching of the seam or puckering of fine fabrics. Can be used for automatic gathering.

#### **LED Lighting**

Illumination of the sewing area for optimal visibility.

#### **Lay-In Tension**

For quick and convenient threading.

# Adjustable Settings

Adjust stitch length, cutting width, and presser foot pressure for the ideal setting for different fabrics and techniques.

# Extra Presser Foot Height

Provides room