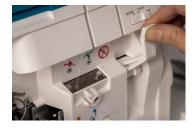

#### Built-In Needle Threader

Efficiently thread both the right and left position needles with an adjustable, built-in needle threader.