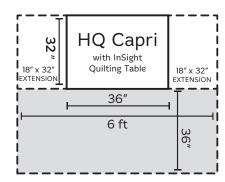

#### **OPTIONAL ACCESSORIES**

• 18-inch by 32-inch HQ InSight Table Extension

### **HQ InSight Table Extension**

Add an extra 18" to the width of your HQ InSight Table with the HQ InSight Table Extension. Easy to install, these extensions pop up when you need them and fold down for storage. Can be added to left, right, or both sides.