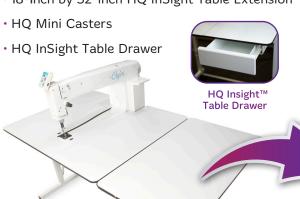

#### **OPTIONAL ACCESSORIES**

• 18-inch by 32-inch HQ InSight Table Extension

### **HQ InSight Table Extension**

Add an extra 18" to the width of your HQ InSight Table with the HQ InSight Table Extension. Easy to install, these extensions pop up when you need them and fold down for storage. Can be added to left, right, or both sides.