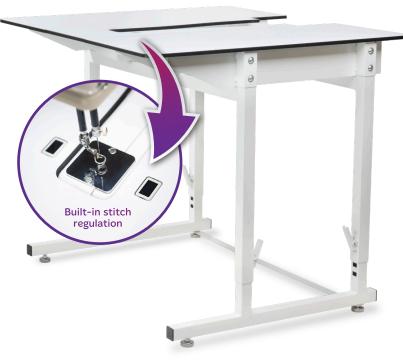

# HQ InSight<sup>™</sup> Table with built-in HQ InSight Stitch Regulation

Quilt while sitting down or standing up at your stationary longarm machine.

Innovation meets perfection with the HQ InSight Table featuring HQ InSight stitch regulation. Two patented table-top sensors track the movement of the quilt across the table, signaling the longarm machine to create perfectly-regulated stitches. Comes standard with the HQ Capri™ stationary longarm. The HQ InSight Table is available as an upgrade to add built-in stitch regulation to your TruStitch-ready HQ Sweet Sixteen®. See your local HQ retailer for details.

## **HQ InSight Table Features**

- · Adjustable table height from 25.5 to 39.5 inches
- · Built-in stitch regulation