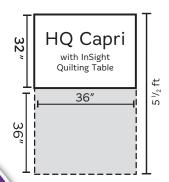

titch Regulation

Quilt while sitting down or standing up at your stationary longarm machine.

Innovation meets perfection with the HQ InSight Table featuring HQ InSight stitch regulation. Two patented table-top sensors track the movement of the quilt across the table, signaling the longarm machine to create perfectly-regulated stitches. Comes standard with the HQ Capri™ stationary longarm. The HQ InSight Table is available as an upgrade to add built-in stitch regulation to your TruStitch-ready HQ Sweet Sixteen®. See your local HQ retailer for details.

## **HQ InSight Table Features**

- · Adjustable table height from 25.5 to 39.5 inches
- · Built-in stitch regulation

#### **OPTIONAL ACCESSORIES**

• 18-inch by 32-inch HQ InSight Table Extension





#### HQ Capri with HQ InSight Table





### **HQ InSight Table Extension**

Add an extra 18" to the width of your HQ InSight Table with the HQ InSight Table Extension. Easy to install, these extensions pop up when you need them and fold down for storage. Can be added to left, right, or both sides.



Patent #9,840,797, 10,100,449, and 10,240,270